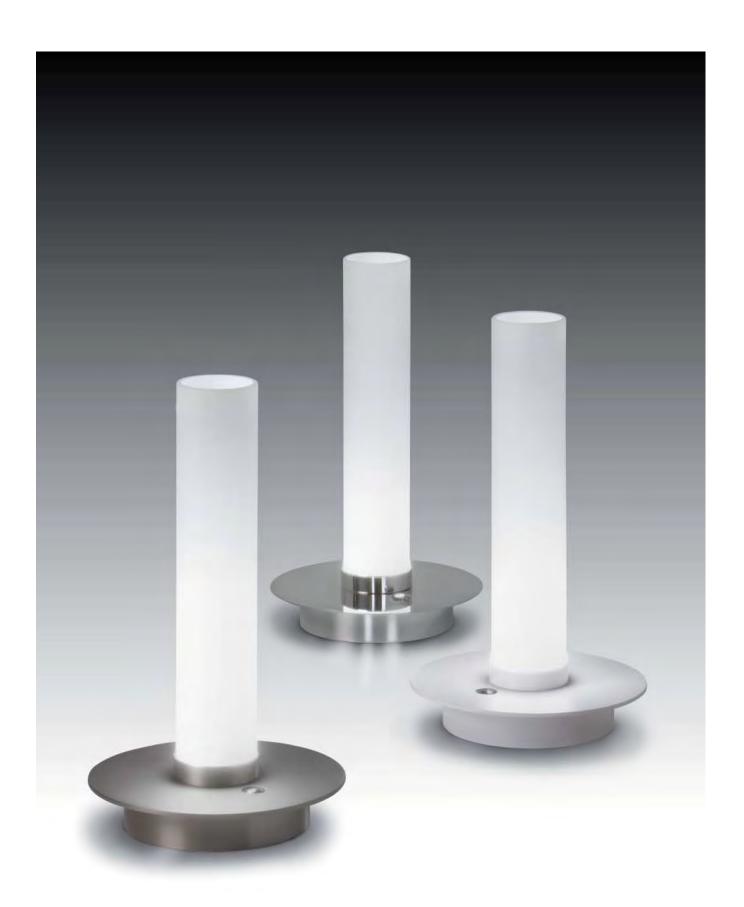

## Candle

Design by Cristian Cubiñá

Cristal soplado triplex opal Opal triplex blown glass

Con regulador With dimmer

Lámpara incluida no reemplazable Lamp included, not replaceable

2250/011 Blanco White2250/016 Niquel Matt nickel2250/017 Cromo Chrome

## Acabados / Finishes