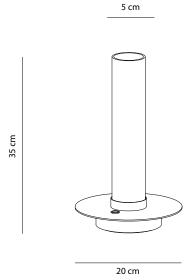

CANDLE es pequeña –mide 35 cm de altura— y funciona con tecnología LED (6W Edison SMD con una intensidad máxima de 520 lúmenes y una temperatura cálida de 3000K). La luz se tamiza a través del cilindro de cristal triplex opal. La regulación se obtiene presionando suavemente el interruptor-regulador situado en la base de la luminaria.

CANDLE is small -it measures 35 cm in height- and it works with LED technology (6W Edison SMD with a maximum intensity of 520 lumens and a warm temperature of 3000K). The light is diffused through the opal triplex crystal cylinder. The regulation is obtained by gently pressing the switch-regulator located at the base of the luminaire.