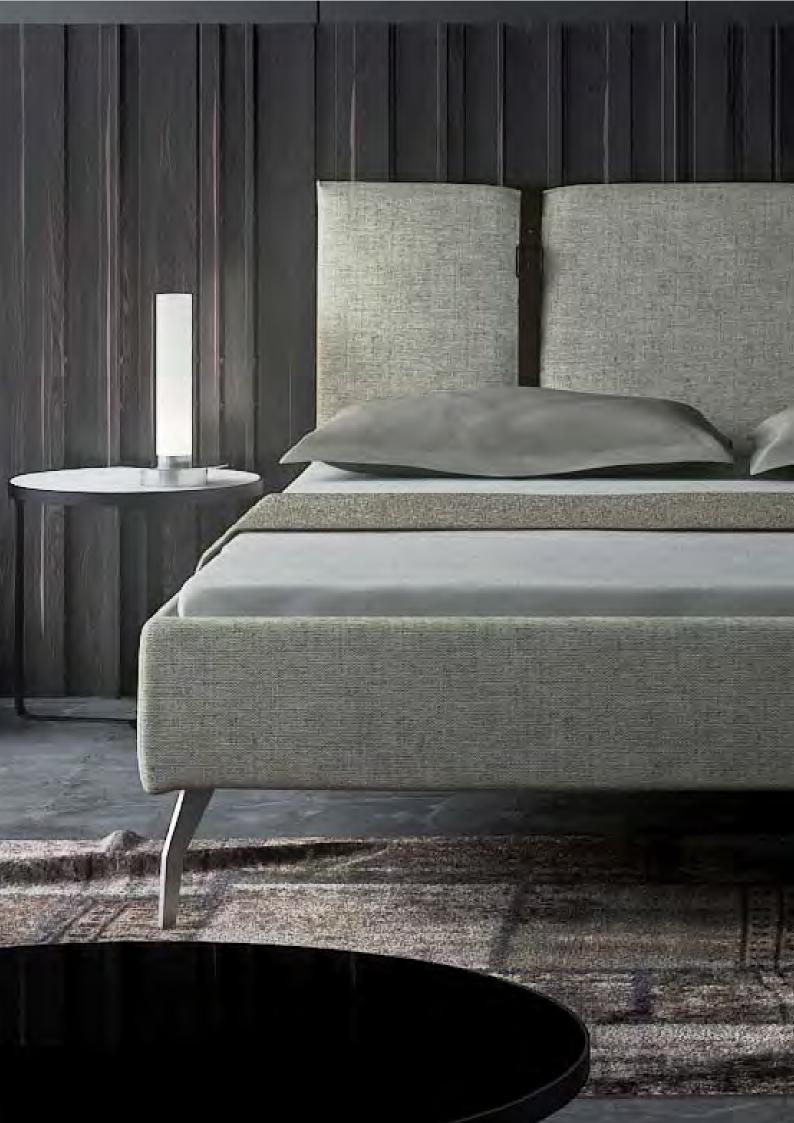

## CANDLE es una elegante vela de diseño.

Lo que nos encanta de la CANDLE es que denota bienestar, relax, sosiego. Una estancia iluminada con la tenue luz de las velas siempre resulta romántica, y el efecto de luces y sombras proporciona un ambiente cálido y sereno. Del mismo modo, CANDLE –cuya intensidad de luz se puede regular hasta un mínimo casi imperceptible— aporta esa pincelada sensual y distendida a cualquier dormitorio, a una estantería, un salón o un espacio destinado al descanso o a la práctica de actividades como la meditación o el yoga.

CANDLE es pequeña –mide 35 cm de altura— y funciona con tecnología LED (6W Edison SMD con una intensidad máxima de 520 lúmenes y una temperatura cálida de 3000K). La luz se tamiza a través del cilindro de cristal triplex opal. La regulación se obtiene presionando suavemente el interruptor-regulador situado en la base de la luminaria.