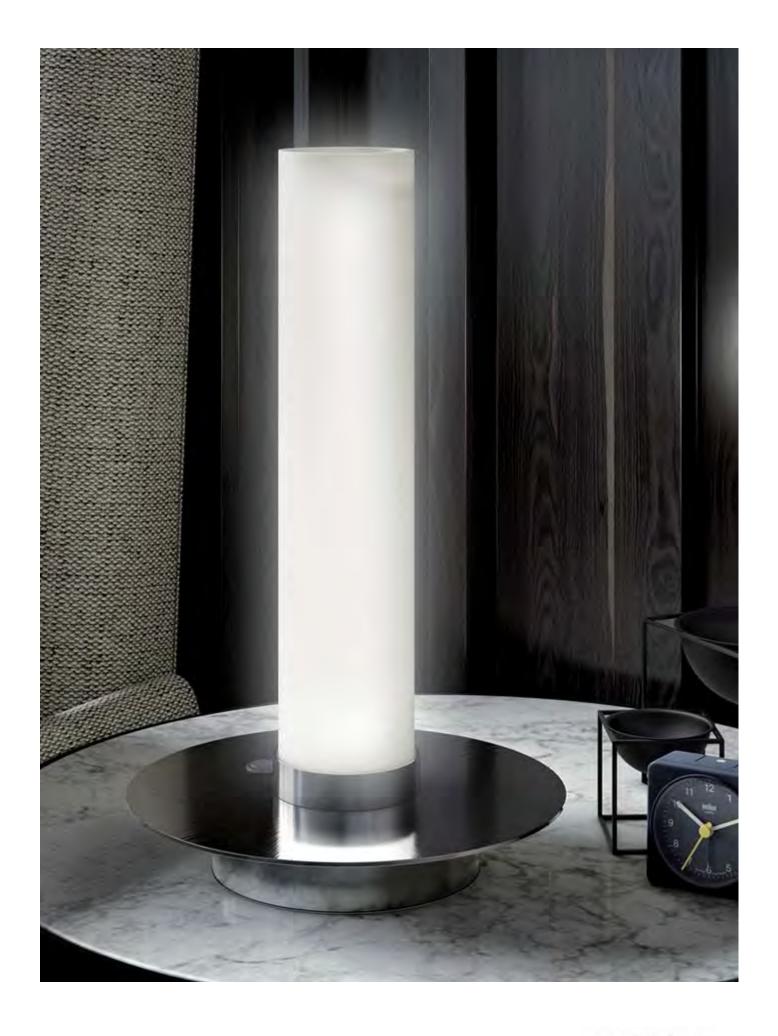

## Candle

Design by Cristian Cubiñá

Cristal soplado triplex opal Opal triplex blown glass

Con regulador With dimmer

Lámpara incluida no reemplazable Lamp included, not replaceable

2250/011 Blanco White2250/016 Niquel Matt nickel2250/017 Cromo Chrome

## CANDLE es una elegante vela de diseño.

Lo que nos encanta de la CANDLE es que denota bienestar, relax, sosiego. Una estancia iluminada con la tenue luz de las velas siempre resulta romántica, y el efecto de luces y sombras proporciona un ambiente cálido y sereno. Del mismo modo, CANDLE –cuya intensidad de luz se puede regular hasta un mínimo casi imperceptible— aporta esa pincelada sensual y distendida a cualquier dormitorio, a una estantería, un salón o un espacio destinado al descanso o a la práctica de actividades como la meditación o el yoga.

CANDLE es pequeña –mide 35 cm de altura— y funciona con tecnología LED (6W Edison SMD con una intensidad máxima de 520 lúmenes y una temperatura cálida de 3000K). La luz se tamiza a través del cilindro de cristal triplex opal. La regulación se obtiene presionando suavemente el interruptor-regulador situado en la base de la luminaria.