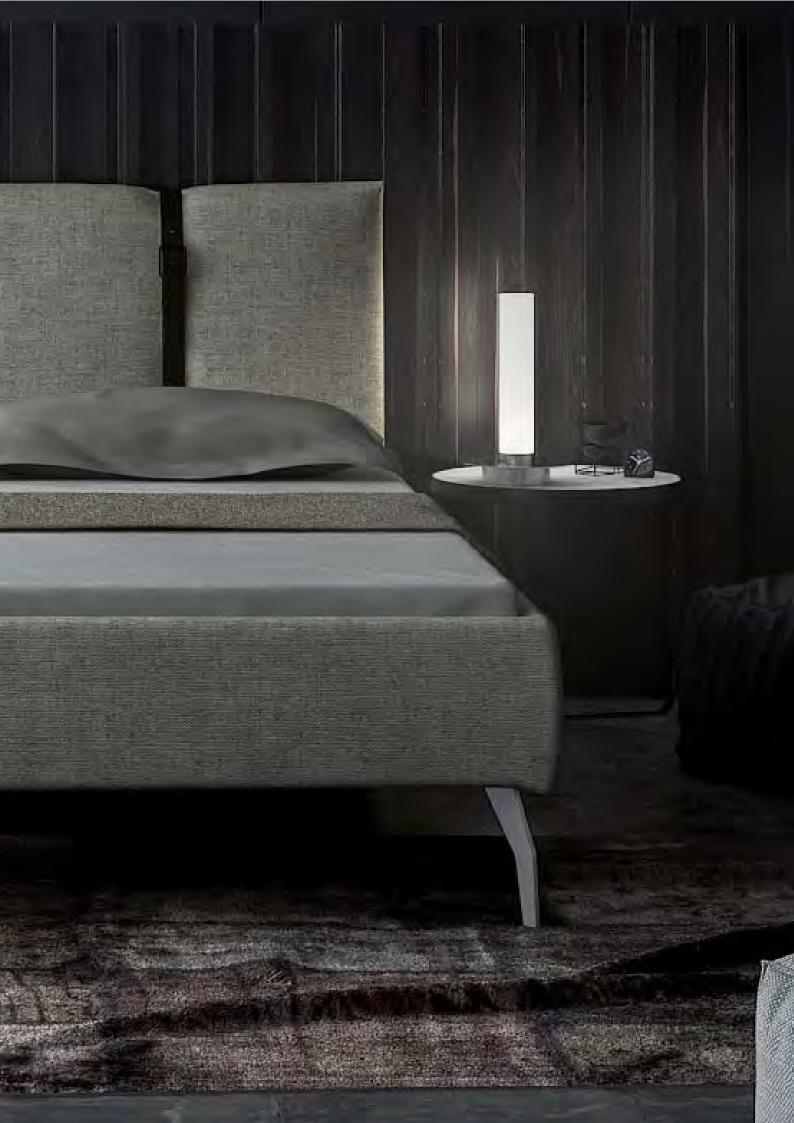

## CANDLE es una elegante vela de diseño.

Lo que nos encanta de la CANDLE es que denota bienestar, relax, sosiego. Una estancia iluminada con la tenue luz de las velas siempre resulta romántica, y el efecto de luces y sombras proporciona un ambiente cálido y sereno. Del mismo modo, CANDLE –cuya intensidad de luz se puede regular hasta un mínimo casi imperceptible— aporta esa pincelada sensual y distendida a cualquier dormitorio, a una estantería, un salón o un espacio destinado al descanso o a la práctica de actividades como la meditación o el yoga.

CANDLE es pequeña –mide 35 cm de altura— y funciona con tecnología LED (6W Edison SMD con una intensidad máxima de 520 lúmenes y una temperatura cálida de 3000K). La luz se tamiza a través del cilindro de cristal triplex opal. La regulación se obtiene presionando suavemente el interruptor-regulador situado en la base de la luminaria.