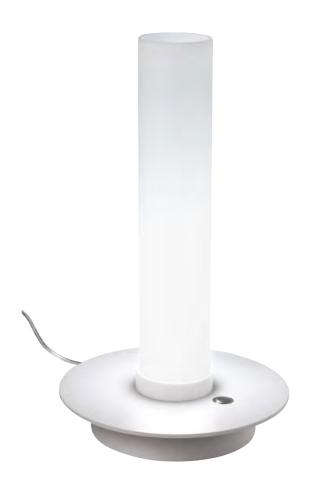

## Candle

Design by Cristian Cubiñá

Cristal soplado triplex opal Opal triplex blown glass

Con regulador With dimmer

Lámpara incluida no reemplazable Lamp included, not replaceable

2250/011 Blanco White2250/016 Niquel Matt nickel2250/017 Cromo Chrome

## CANDLE es una elegante vela de diseño.

Lo que nos encanta de la CANDLE es que denota bienestar, relax, sosiego. Una estancia iluminada con la tenue luz de las velas siempre resulta romántica, y el efecto de luces y sombras proporciona un ambiente cálido y sereno. Del mismo modo, CANDLE –cuya intensidad de luz se puede regular hasta un mínimo casi imperceptible— aporta esa pincelada sensual y distendida a cualquier dormitorio, a una estantería, un salón o un espacio destinado al descanso o a la práctica de actividades como la meditación o el yoga.

CANDLE es pequeña –mide 35 cm de altura— y funciona con tecnología LED (6W Edison SMD con una intensidad máxima de 520 lúmenes y una temperatura cálida de 3000K). La luz se tamiza a través del cilindro de cristal triplex opal. La regulación se obtiene presionando suavemente el interruptor-regulador situado en la base de la luminaria.

## CANDLE is an elegant design-candle light.

What we love about CANDLE is that it denotes well-being, relaxation, tranquility. A room lit by a dim candlelight is always romantic, and the light and shade effect provides a warm and serene atmosphere. Likewise, CANDLE -whose intensity of light can be regulated to an almost imperceptible minimum- contributes to that sensual and distended touch to any bedroom, to a shelf, a room or a space destined to rest or practice activities such as meditation or Yoga.

CANDLE is small -it measures 35 cm in height- and it works with LED technology (6W Edison SMD with a maximum intensity of 520 lumens and a warm temperature of 3000K). The light is diffused through the opal triplex crystal cylinder. The regulation is obtained by gently pressing the switch-regulator located at the base of the luminaire.